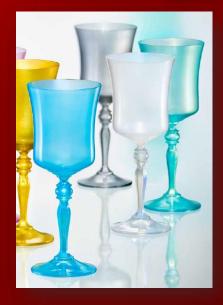

#### STEMWARE

Stemware and drinking glass consist of main parts: goblets, flutes, tumblers, carafes and jugs. These parts can reach manifold forms and sizes. There is a countless wealth of shapes and combinations, from simple to sophisticated ones, from romantic to modern ones which can be use in hotel industry, restaurants and other types of catering industry.

### **Classic decoration**