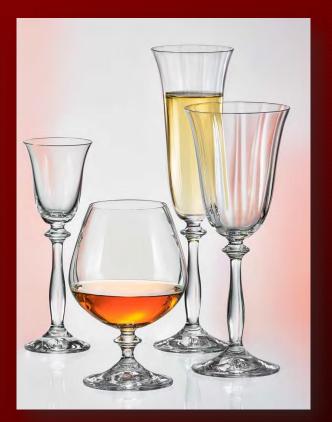

#### STEMWARE

Stemware and drinking glass consist of main parts: goblets, flutes, tumblers, carafes and jugs. These parts can reach manifold forms and sizes. There is a countless wealth of shapes and combinations, from simple to sophisticated ones, from romantic to modern ones which can be use in hotel industry, restaurants and other types of catering industry.