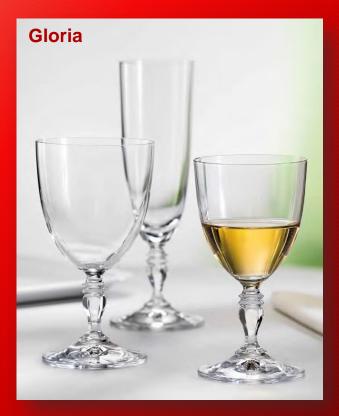

#### STEMWARE

Stemware and drinking glass consist of main parts: goblets, flutes, tumblers, carafes and jugs. These parts can reach manifold forms and sizes. There is a countless wealth of shapes and combinations, from simple to sophisticated ones, from romantic to modern ones which can be use in hotel industry, restaurants and other types of catering industry.