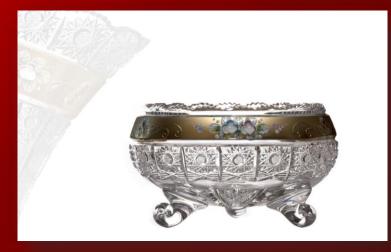

#### GLASSWARE

Glassware In our offer you can find modern vases, up to 35 cm high, or also vases with classical shapes. There are many types of bowl vases, perfectly fit for many kinds of arrangements - floating flowers, sand, stones, dry arrangements, many kinds of bowls and candles. There are also many decoration techniques for making the glassware unique.

### Cutting Crystal glass with smalt and gold

CRYSTAL BOHEMIA CZECH REPUELIC

Adress: Omnia Glass Ltd. Lužna 591 16000 Praha 6 Czech Republic Mail: info@omniaglass.cz Web. www.omniaglass.cz

CRYSTAL

**BOHEMIA**