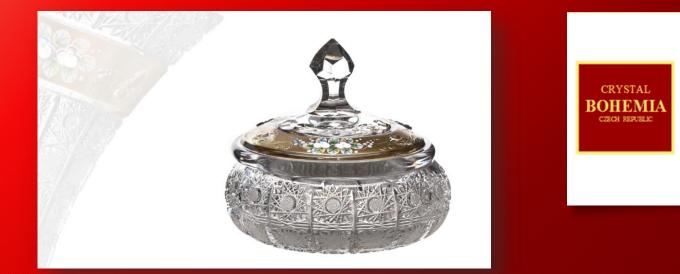

## Part 3 Crystal – Queen of glass perfection

We offer a wide range of hand made 24% lead crystal from traditional Czech manufacturers. Our company in cooperation with other manufacturers and thanks to the own small manufacture is able to provide decorating cut from simple to complex traditional decors, including decors with gold and so we can meet the individual requirements of our customers. Our offers also includes ensuring representative packaging according to customer requirements.

### Cutting Crystal glass with smalt and gold

CRYSTAL BOHEMIA CZECH REPUELIC

Adress: Omnia Glass Ltd. Lužna 591 16000 Praha 6 Czech Republic Mail: info@omniaglass.cz Web. www.omniaglass.cz

CRYSTAL

**BOHEMIA**