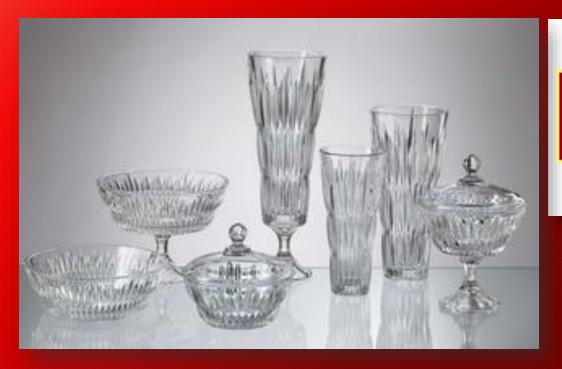

#### GLASSWARE

Glassware In our offer you can find modern vases, up to 35 cm high, or also vases with classical shapes. There are many types of bowl vases, perfectly fit for many kinds of arrangements - floating flowers, sand, stones, dry arrangements, many kinds of bowls and candles. There are also many decoration techniques for making the glassware unique.

CRYSTAL BOHEMIA CZECH REPUBLIC

CRYSTAL BOHEMIA CZECH REPUBLIC