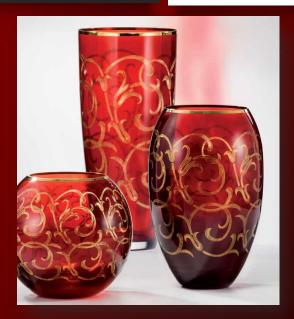

# Part 2 Glassware for every occasion

The recent years have brought on the glass market popularity to a new type of glass. An environmentally friendly Crystallite glass melt has been used for many years to manufacture the entire range of products, as it does not contain any lead compounds and includes also titanioum guaranteeing a greater resistence of the final product. This glass melt offers top-class parameters such as Czech Crystal and high lifetime, and can also be washed in a dishwasher without the risk of grey fading.