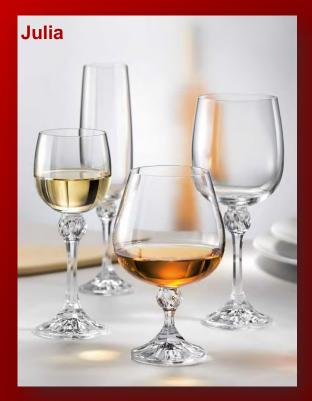

#### STEMWARE

Stemware and drinking glass consist of main parts: goblets, flutes, tumblers, carafes and jugs. These parts can reach manifold forms and sizes. There is a countless wealth of shapes and combinations, from simple to sophisticated ones, from romantic to modern ones which can be use in hotel industry, restaurants and other types of catering industry.