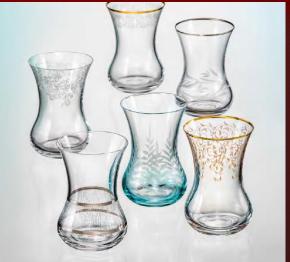

#### STEMWARE

Stemware and drinking glass consist of main parts: goblets, flutes, tumblers, carafes and jugs. These parts can reach manifold forms and sizes. There is a countless wealth of shapes and combinations, from simple to sophisticated ones, from romantic to modern ones which can be use in hotel industry, restaurants and other types of catering industry.

CRYSTAL BOHEMIA CZECH REPUBLIC