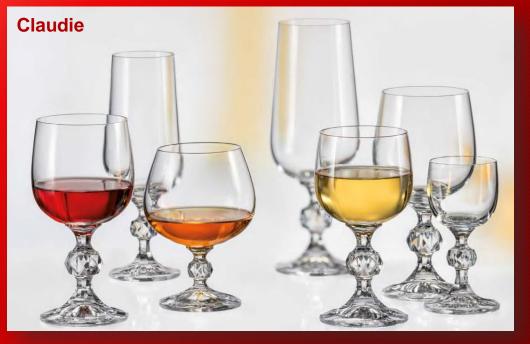

#### STEMWARE

Stemware and drinking glass consist of main parts: goblets, flutes, tumblers, carafes and jugs. These parts can reach manifold forms and sizes. There is a countless wealth of shapes and combinations, from simple to sophisticated ones, from romantic to modern ones which can be use in hotel industry, restaurants and other types of catering industry.