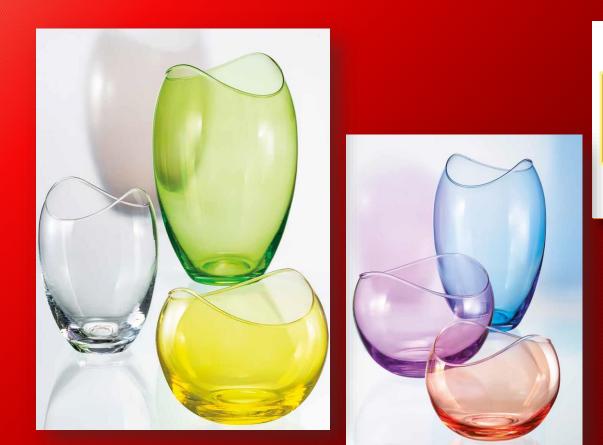

#### GLASSWARE

Glassware In our offer you can find modern vases, up to 35 cm high, or also vases with classical shapes. There are many types of bowl vases, perfectly fit for many kinds of arrangements - floating flowers, sand, stones, dry arrangements, many kinds of bowls and candles. There are also many decoration techniques for making the glassware unique.

CRYSTAL BOHEMIA CZECH REPUBLIC

CRYSTAL BOHEMIA CZECH REPUBLIC