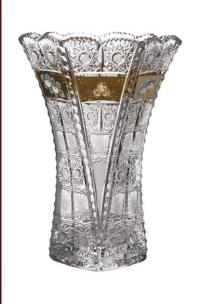

#### GLASSWARE

Glassware In our offer you can find modern vases, up to 35 cm high, or also vases with classical shapes. There are many types of bowl vases, perfectly fit for many kinds of arrangements - floating flowers, sand, stones, dry arrangements, many kinds of bowls and candles. There are also many decoration techniques for making the glassware unique.

CRYSTAL BOHEMIA CZECH REPUBLIC

CRYSTAL BOHEMIA CZECH REPUBLIC