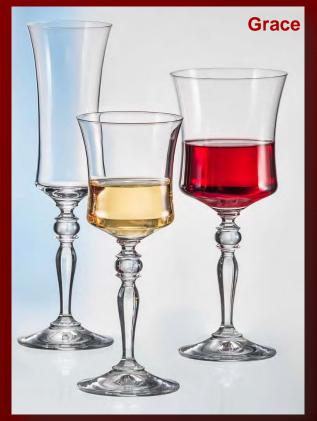

#### STEMWARE

Stemware and drinking glass consist of main parts: goblets, flutes, tumblers, carafes and jugs. These parts can reach manifold forms and sizes. There is a countless wealth of shapes and combinations, from simple to sophisticated ones, from romantic to modern ones which can be use in hotel industry, restaurants and other types of catering industry.