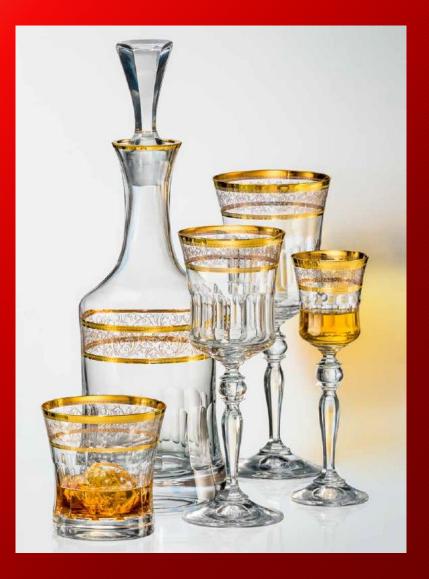

#### STEMWARE

Stemware and drinking glass consist of main parts: goblets, flutes, tumblers, carafes and jugs. These parts can reach manifold forms and sizes. There is a countless wealth of shapes and combinations, from simple to sophisticated ones, from romantic to modern ones which can be use in hotel industry, restaurants and other types of catering industry.

## Part 3 Crystal – Queen of glass perfection

We offer a wide range of hand made 24% lead crystal from traditional Czech manufacturers. Our company in cooperation with other manufacturers and thanks to the own small manufacture is able to provide decorating cut from simple to complex traditional decors, including decors with gold and so we can meet the individual requirements of our customers. Our offers also includes ensuring representative packaging according to customer requirements.

### Cutting Crystal glass with smalt and gold

CRYSTAL BOHEMIA CZECH REPUELIC

Adress: Omnia Glass Ltd. Lužna 591 16000 Praha 6 Czech Republic Mail: info@omniaglass.cz Web. www.omniaglass.cz

CRYSTAL

**BOHEMIA**