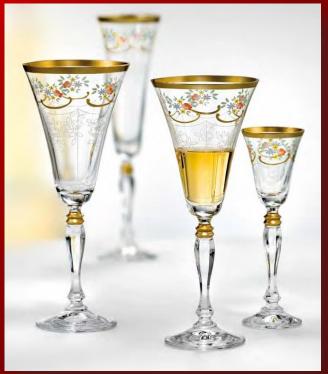

#### STEMWARE

Stemware and drinking glass consist of main parts: goblets, flutes, tumblers, carafes and jugs. These parts can reach manifold forms and sizes. There is a countless wealth of shapes and combinations, from simple to sophisticated ones, from romantic to modern ones which can be use in hotel industry, restaurants and other types of catering industry.

### **Classic decoration**