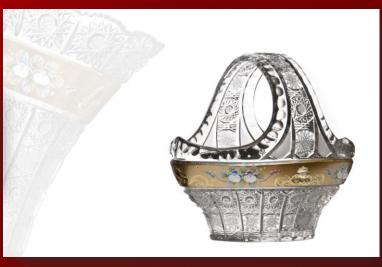

#### GLASSWARE

Glassware In our offer you can find modern vases, up to 35 cm high, or also vases with classical shapes. There are many types of bowl vases, perfectly fit for many kinds of arrangements - floating flowers, sand, stones, dry arrangements, many kinds of bowls and candles. There are also many decoration techniques for making the glassware unique.

### Cutting Crystal glass with smalt and gold

CRYSTAL BOHEMIA CZECH REPUELIC

Adress: Omnia Glass Ltd. Lužna 591 16000 Praha 6 Czech Republic Mail: info@omniaglass.cz Web. www.omniaglass.cz

CRYSTAL

**BOHEMIA**