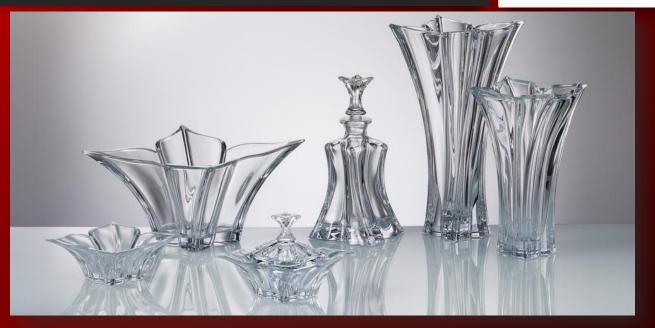

#### GLASSWARE

Glassware In our offer you can find modern vases, up to 35 cm high, or also vases with classical shapes. There are many types of bowl vases, perfectly fit for many kinds of arrangements - floating flowers, sand, stones, dry arrangements, many kinds of bowls and candles. There are also many decoration techniques for making the glassware unique.

CRYSTAL BOHEMIA CZECH REPUBLIC

CRYSTAL BOHEMIA CZECH REPUBLIC