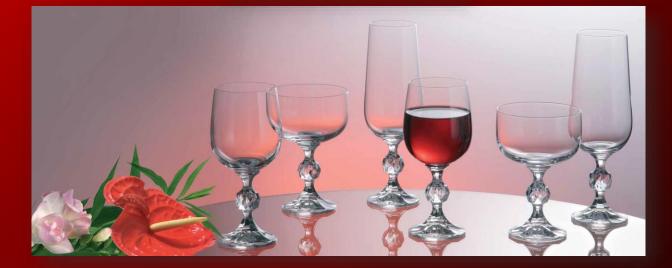

#### STEMWARE

Stemware and drinking glass consist of main parts: goblets, flutes, tumblers, carafes and jugs. These parts can reach manifold forms and sizes. There is a countless wealth of shapes and combinations, from simple to sophisticated ones, from romantic to modern ones which can be use in hotel industry, restaurants and other types of catering industry.

CRYSTAL BOHEMIA CZECH REPUBLIC