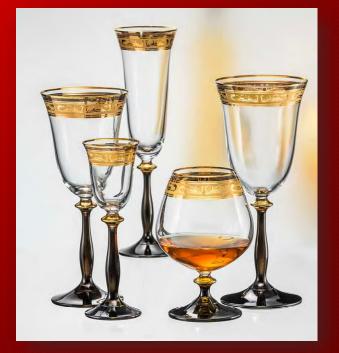

y. We are trying to find the best response to customer's wishes and ideas in the best way suitable for both parties.

> Omnia Glass Ltd. Prague, The Czech Republic





## Part 1 Glass Elegation not only for your home



#### STEMWARE

Stemware and drinking glass consist of main parts: goblets, flutes, tumblers, carafes and jugs. These parts can reach manifold forms and sizes. There is a countless wealth of shapes and combinations, from simple to sophisticated ones, from romantic to modern ones which can be use in hotel industry, restaurants and other types of catering industry.

CRYSTAL BOHEMIA CZECH REPUBLIC















































































































### The art of decoration

### **Classic decoration**













































































































#### GLASSWARE

Glassware In our offer you can find modern vases, up to 35 cm high, or also vases with classical shapes. There are many types of bowl vases, perfectly fit for many kinds of arrangements - floating flowers, sand, stones, dry arrangements, many kinds of bowls and candles. There are also many decoration techniques for making the glassware unique.

CRYSTAL BOHEMIA CZECH REPUBLIC







CRYSTAL BOHEMIA CZECH REPUBLIC







# Part 2 Glassware for every occasion



The recent years have brought on the glass market popularity to a new type of glass. An environmentally friendly Crystallite glass melt has been used for many years to manufacture the entire range of products, as it does not con