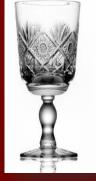

#### STEMWARE

Stemware and drinking glass consist of main parts: goblets, flutes, tumblers, carafes and jugs. These parts can reach manifold forms and sizes. There is a countless wealth of shapes and combinations, from simple to sophisticated ones, from romantic to modern ones which can be use in hotel industry, restaurants and other types of catering industry.

CRYSTAL BOHEMIA CZECH REPUBLIC