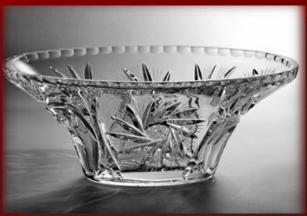

#### GLASSWARE

Glassware In our offer you can find modern vases, up to 35 cm high, or also vases with classical shapes. There are many types of bowl vases, perfectly fit for many kinds of arrangements - floating flowers, sand, stones, dry arrangements, many kinds of bowls and candles. There are also many decoration techniques for making the glassware unique.

CRYSTAL BOHEMIA CZECH REPUBLIC

CRYSTAL BOHEMIA CZECH REPUBLIC