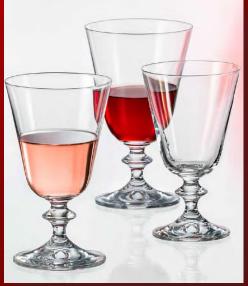

#### STEMWARE

Stemware and drinking glass consist of main parts: goblets, flutes, tumblers, carafes and jugs. These parts can reach manifold forms and sizes. There is a countless wealth of shapes and combinations, from simple to sophisticated ones, from romantic to modern ones which can be use in hotel industry, restaurants and other types of catering industry.