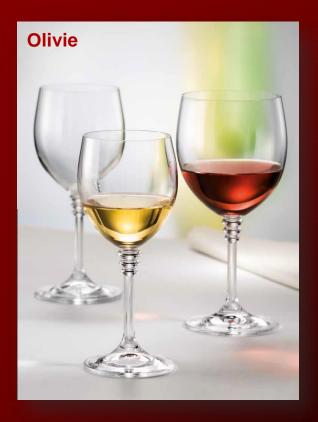

#### STEMWARE

Stemware and drinking glass consist of main parts: goblets, flutes, tumblers, carafes and jugs. These parts can reach manifold forms and sizes. There is a countless wealth of shapes and combinations, from simple to sophisticated ones, from romantic to modern ones which can be use in hotel industry, restaurants and other types of catering industry.