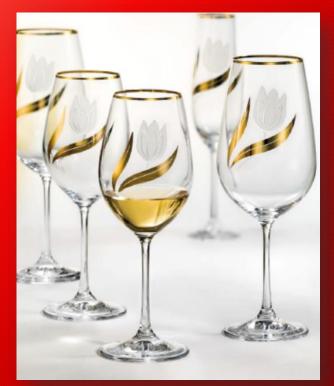

to customer's wishes and ideas in the best way suitable for both parties.

> Omnia Glass Ltd. Prague, The Czech Republic





## Part 1 Glass Elegation not only for your home



#### STEMWARE

Stemware and drinking glass consist of main parts: goblets, flutes, tumblers, carafes and jugs. These parts can reach manifold forms and sizes. There is a countless wealth of shapes and combinations, from simple to sophisticated ones, from romantic to modern ones which can be use in hotel industry, restaurants and other types of catering industry.

CRYSTAL BOHEMIA CZECH REPUBLIC















































































































### The art of decoration

### **Classic decoration**













































































































#### GLASSWARE

Glassware In our offer you can find modern vases, up to 35 cm high, or also vases with classical shapes. There are many types of bowl vases, perfectly fit for many kinds of arrangements - floating flowers, sand, stones, dry arrangements, many kinds of bowls and candles. There are also many decoration techniques for making the glassware unique.

CRYSTAL BOHEMIA CZECH REPUBLIC







CRYSTAL BOHEMIA CZECH REPUBLIC







# Part 2 Glassware for every occasion



The recent years have brought on the glass market popularity to a new type of glass. An environmentally friendly Crystallite glass melt has been used for many years to manufacture the entire range of products, as it does not contain any lead compounds and includes also