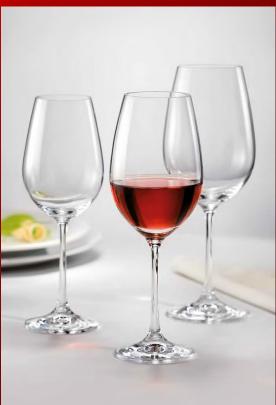

#### STEMWARE

Stemware and drinking glass consist of main parts: goblets, flutes, tumblers, carafes and jugs. These parts can reach manifold forms and sizes. There is a countless wealth of shapes and combinations, from simple to sophisticated ones, from romantic to modern ones which can be use in hotel industry, restaurants and other types of catering industry.