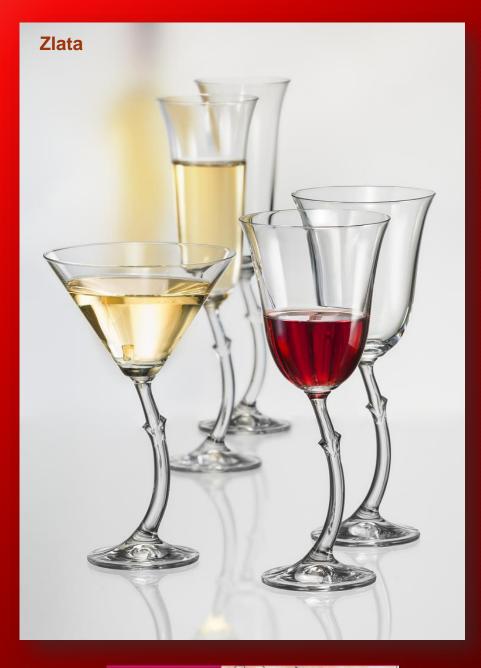

#### STEMWARE

Stemware and drinking glass consist of main parts: goblets, flutes, tumblers, carafes and jugs. These parts can reach manifold forms and sizes. There is a countless wealth of shapes and combinations, from simple to sophisticated ones, from romantic to modern ones which can be use in hotel industry, restaurants and other types of catering industry.