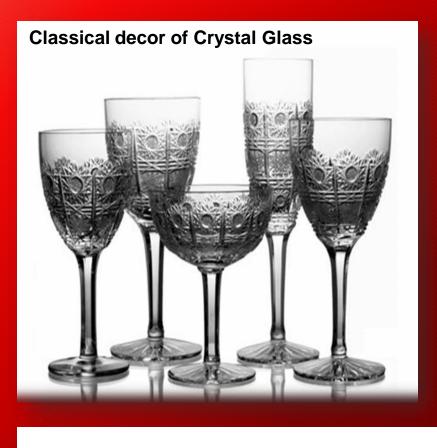

#### STEMWARE

Stemware and drinking glass consist of main parts: goblets, flutes, tumblers, carafes and jugs. These parts can reach manifold forms and sizes. There is a countless wealth of shapes and combinations, from simple to sophisticated ones, from romantic to modern ones which can be use in hotel industry, restaurants and other types of catering industry.

### **Classic decoration**