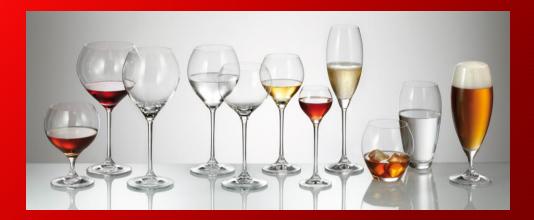

#### STEMWARE

Stemware and drinking glass consist of main parts: goblets, flutes, tumblers, carafes and jugs. These parts can reach manifold forms and sizes. There is a countless wealth of shapes and combinations, from simple to sophisticated ones, from romantic to modern ones which can be use in hotel industry, restaurants and other types of catering industry.