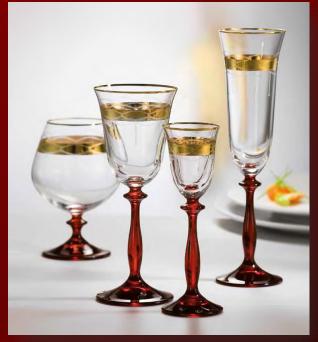

# Part 2 Glassware for every occasion

The recent years have brought on the glass market popularity to a new type of glass. An environmentally friendly Crystallite glass melt has been used for many years to manufacture the entire range of products, as it does not contain any lead compounds and includes also titanioum guaranteeing a greater resistence of the final product. This glass melt offers top-class parameters such as Czech Crystal and high lifetime, and can also be washed in a dishwasher without the risk of grey fading.