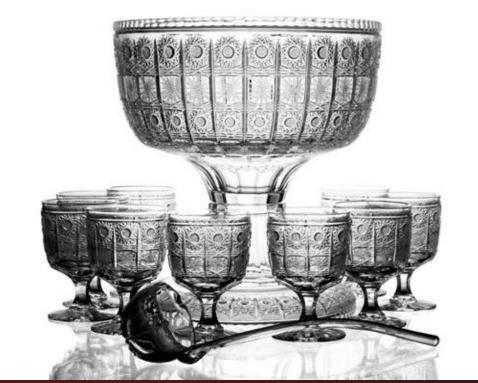

# Part 2 Glassware for every occasion

The recent years have brought on the glass market popularity to a new type of glass. An environmentally friendly Crystallite glass melt has been used for many years to manufacture the entire range of products, as it does not contain any lead compounds and includes also titanioum guaranteeing a greater resistence of the final product. This glass melt offers top-class parameters such as Czech Crystal and high lifetime, and can also be washed in a dishwasher without the risk of grey fading.