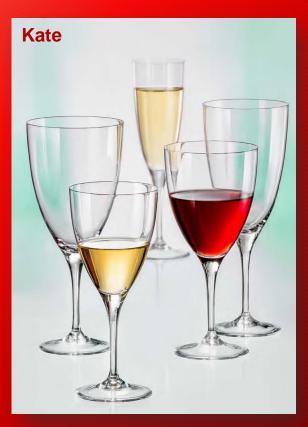

#### STEMWARE

Stemware and drinking glass consist of main parts: goblets, flutes, tumblers, carafes and jugs. These parts can reach manifold forms and sizes. There is a countless wealth of shapes and combinations, from simple to sophisticated ones, from romantic to modern ones which can be use in hotel industry, restaurants and other types of catering industry.