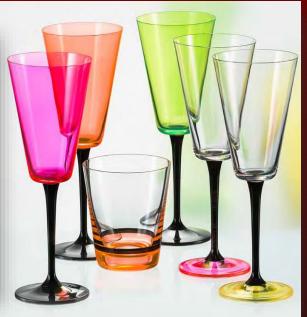

#### STEMWARE

Stemware and drinking glass consist of main parts: goblets, flutes, tumblers, carafes and jugs. These parts can reach manifold forms and sizes. There is a countless wealth of shapes and combinations, from simple to sophisticated ones, from romantic to modern ones which can be use in hotel industry, restaurants and other types of catering industry.