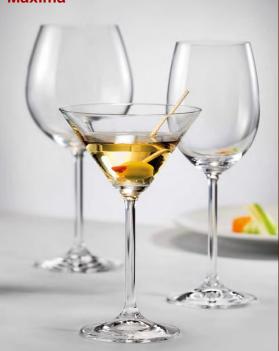

#### STEMWARE

Stemware and drinking glass consist of main parts: goblets, flutes, tumblers, carafes and jugs. These parts can reach manifold forms and sizes. There is a countless wealth of shapes and combinations, from simple to sophisticated ones, from romantic to modern ones which can be use in hotel industry, restaurants and other types of catering industry.