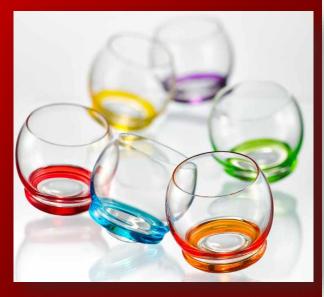

#### GLASSWARE

Glassware In our offer you can find modern vases, up to 35 cm high, or also vases with classical shapes. There are many types of bowl vases, perfectly fit for many kinds of arrangements - floating flowers, sand, stones, dry arrangements, many kinds of bowls and candles. There are also many decoration techniques for making the glassware unique.