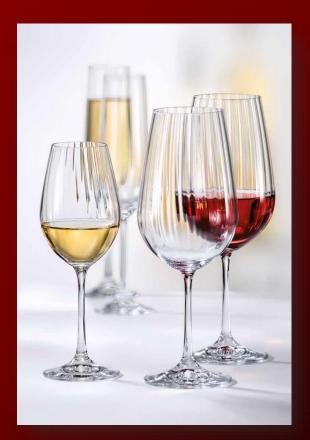

#### STEMWARE

Stemware and drinking glass consist of main parts: goblets, flutes, tumblers, carafes and jugs. These parts can reach manifold forms and sizes. There is a countless wealth of shapes and combinations, from simple to sophisticated ones, from romantic to modern ones which can be use in hotel industry, restaurants and other types of catering industry.