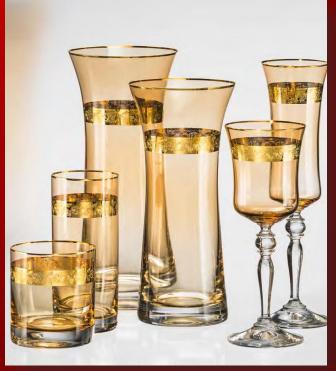

# Part 2 Glassware for every occasion

The recent years have brought on the glass market popularity to a new type of glass. An environmentally friendly Crystallite glass melt has been used for many years to manufacture the entire range of products, as it does not contain any lead compounds and includes also titanioum guaranteeing a greater resistence of the final product. This glass melt offers top-class parameters such as Czech Crystal and high lifetime, and can also be washed in a dishwasher without the risk of grey fading.