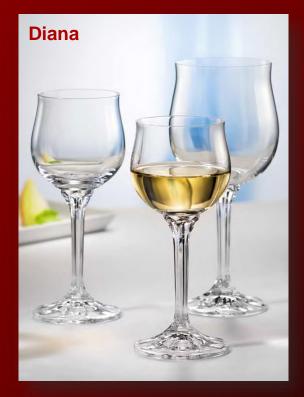

#### STEMWARE

Stemware and drinking glass consist of main parts: goblets, flutes, tumblers, carafes and jugs. These parts can reach manifold forms and sizes. There is a countless wealth of shapes and combinations, from simple to sophisticated ones, from romantic to modern ones which can be use in hotel industry, restaurants and other types of catering industry.