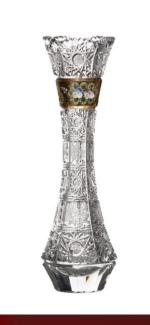

#### GLASSWARE

Glassware In our offer you can find modern vases, up to 35 cm high, or also vases with classical shapes. There are many types of bowl vases, perfectly fit for many kinds of arrangements - floating flowers, sand, stones, dry arrangements, many kinds of bowls and candles. There are also many decoration techniques for making the glassware unique.

CRYSTAL BOHEMIA CZECH REPUBLIC

CRYSTAL BOHEMIA CZECH REPUBLIC