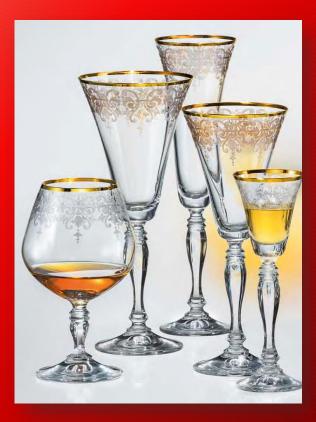

#### STEMWARE

Stemware and drinking glass consist of main parts: goblets, flutes, tumblers, carafes and jugs. These parts can reach manifold forms and sizes. There is a countless wealth of shapes and combinations, from simple to sophisticated ones, from romantic to modern ones which can be use in hotel industry, restaurants and other types of catering industry.

CRYSTAL BOHEMIA CZECH REPUBLIC