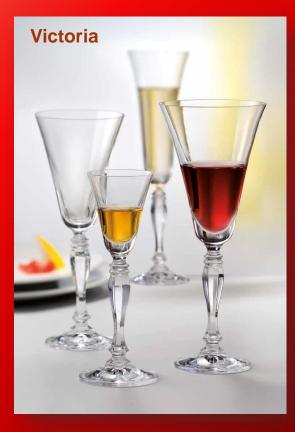

#### STEMWARE

Stemware and drinking glass consist of main parts: goblets, flutes, tumblers, carafes and jugs. These parts can reach manifold forms and sizes. There is a countless wealth of shapes and combinations, from simple to sophisticated ones, from romantic to modern ones which can be use in hotel industry, restaurants and other types of catering industry.