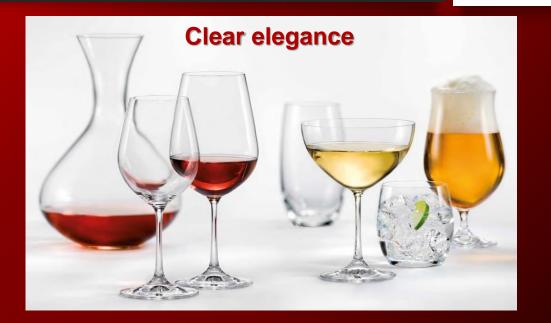

#### STEMWARE

Stemware and drinking glass consist of main parts: goblets, flutes, tumblers, carafes and jugs. These parts can reach manifold forms and sizes. There is a countless wealth of shapes and combinations, from simple to sophisticated ones, from romantic to modern ones which can be use in hotel industry, restaurants and other types of catering industry.