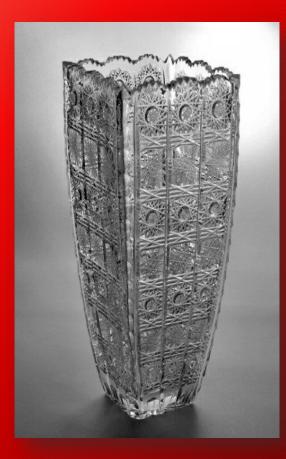

#### GLASSWARE

Glassware In our offer you can find modern vases, up to 35 cm high, or also vases with classical shapes. There are many types of bowl vases, perfectly fit for many kinds of arrangements - floating flowers, sand, stones, dry arrangements, many kinds of bowls and candles. There are also many decoration techniques for making the glassware unique.

CRYSTAL BOHEMIA CZECH REPUBLIC

CRYSTAL BOHEMIA CZECH REPUBLIC