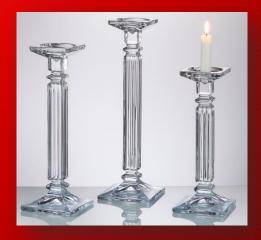

#### STEMWARE

Stemware and drinking glass consist of main parts: goblets, flutes, tumblers, carafes and jugs. These parts can reach manifold forms and sizes. There is a countless wealth of shapes and combinations, from simple to sophisticated ones, from romantic to modern ones which can be use in hotel industry, restaurants and other types of catering industry.