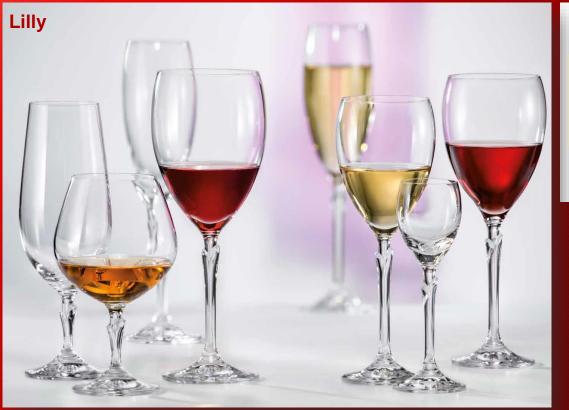

#### STEMWARE

Stemware and drinking glass consist of main parts: goblets, flutes, tumblers, carafes and jugs. These parts can reach manifold forms and sizes. There is a countless wealth of shapes and combinations, from simple to sophisticated ones, from romantic to modern ones which can be use in hotel industry, restaurants and other types of catering industry.