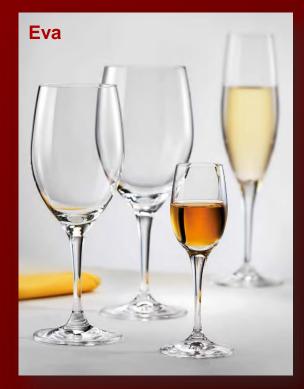

#### STEMWARE

Stemware and drinking glass consist of main parts: goblets, flutes, tumblers, carafes and jugs. These parts can reach manifold forms and sizes. There is a countless wealth of shapes and combinations, from simple to sophisticated ones, from romantic to modern ones which can be use in hotel industry, restaurants and other types of catering industry.