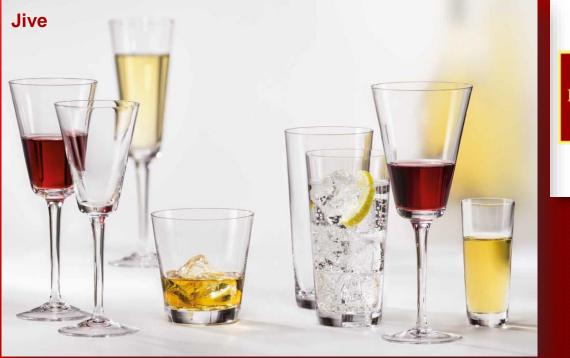

#### STEMWARE

Stemware and drinking glass consist of main parts: goblets, flutes, tumblers, carafes and jugs. These parts can reach manifold forms and sizes. There is a countless wealth of shapes and combinations, from simple to sophisticated ones, from romantic to modern ones which can be use in hotel industry, restaurants and other types of catering industry.