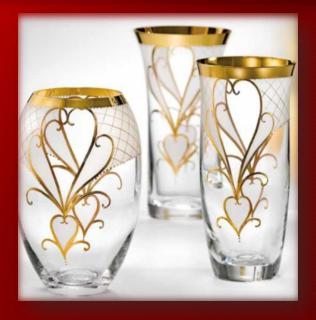

modern ones which can be use in hotel industry, restaurants and other types of catering industry.

CRYSTAL BOHEMIA CZECH REPUBLIC















































































































### The art of decoration

### **Classic decoration**













































































































#### GLASSWARE

Glassware In our offer you can find modern vases, up to 35 cm high, or also vases with classical shapes. There are many types of bowl vases, perfectly fit for many kinds of arrangements - floating flowers, sand, stones, dry arrangements, many kinds of bowls and candles. There are also many decoration techniques for making the glassware unique.

CRYSTAL BOHEMIA CZECH REPUBLIC







CRYSTAL BOHEMIA CZECH REPUBLIC







# Part 2 Glassware for every occasion



The recent years have brought on the glass market popularity to a new type of glass. An environmentally friendly Crystallite glass melt has been used for many years to manufacture the entire range of products, as it does not contain any lead compounds and includes also titanioum guaranteeing a greater resistence of the final product. This glass melt offers top-class parameters such as Czech Crystal and high lifetime, and can also be washed in a dishwasher without the risk of grey fading.



















## Part 3 Crystal – Queen of glass perfection



We offer a wide range of hand made 24% lead crystal from traditional Czech manufacturers. Our company in cooperation with other manufacturers and thanks t