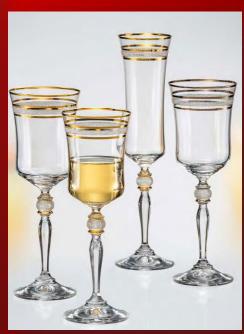

## Part 1 Glass Elegation not only for your home

#### STEMWARE

Stemware and drinking glass consist of main parts: goblets, flutes, tumblers, carafes and jugs. These parts can reach manifold forms and sizes. There is a countless wealth of shapes and combinations, from simple to sophisticated ones, from romantic to modern ones which can be use in hotel industry, restaurants and other types of catering industry.