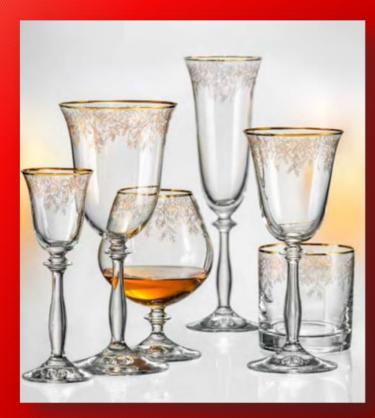

#### STEMWARE

Stemware and drinking glass consist of main parts: goblets, flutes, tumblers, carafes and jugs. These parts can reach manifold forms and sizes. There is a countless wealth of shapes and combinations, from simple to sophisticated ones, from romantic to modern ones which can be use in hotel industry, restaurants and other types of catering industry.

### The art of decoration