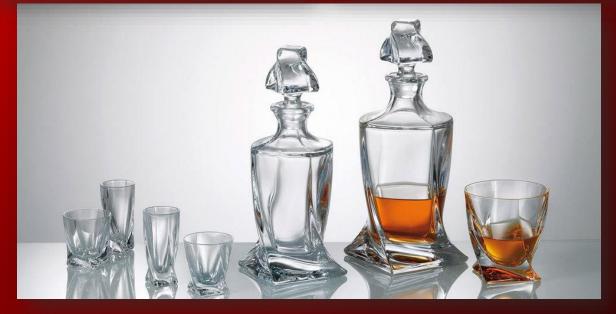

#### STEMWARE

Stemware and drinking glass consist of main parts: goblets, flutes, tumblers, carafes and jugs. These parts can reach manifold forms and sizes. There is a countless wealth of shapes and combinations, from simple to sophisticated ones, from romantic to modern ones which can be use in hotel industry, restaurants and other types of catering industry.

CRYSTAL BOHEMIA CZECH REPUBLIC