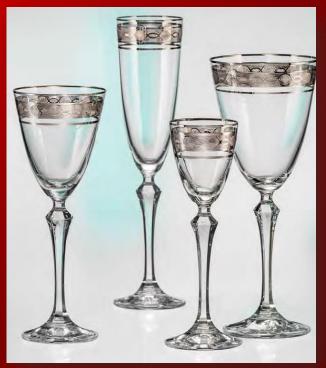

#### STEMWARE

Stemware and drinking glass consist of main parts: goblets, flutes, tumblers, carafes and jugs. These parts can reach manifold forms and sizes. There is a countless wealth of shapes and combinations, from simple to sophisticated ones, from romantic to modern ones which can be use in hotel industry, restaurants and other types of catering industry.

### **Classic decoration**