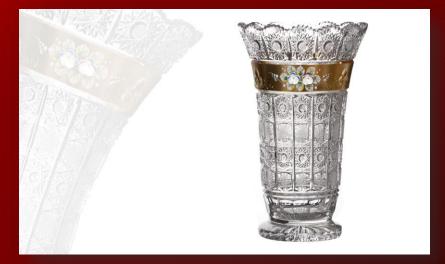

#### GLASSWARE

Glassware In our offer you can find modern vases, up to 35 cm high, or also vases with classical shapes. There are many types of bowl vases, perfectly fit for many kinds of arrangements - floating flowers, sand, stones, dry arrangements, many kinds of bowls and candles. There are also many decoration techniques for making the glassware unique.

CRYSTAL BOHEMIA CZECH REPUBLIC

CRYSTAL BOHEMIA CZECH REPUBLIC