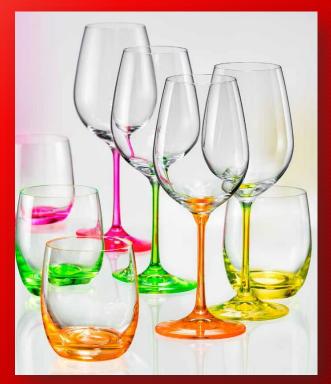

#### STEMWARE

Stemware and drinking glass consist of main parts: goblets, flutes, tumblers, carafes and jugs. These parts can reach manifold forms and sizes. There is a countless wealth of shapes and combinations, from simple to sophisticated ones, from romantic to modern ones which can be use in hotel industry, restaurants and other types of catering industry.