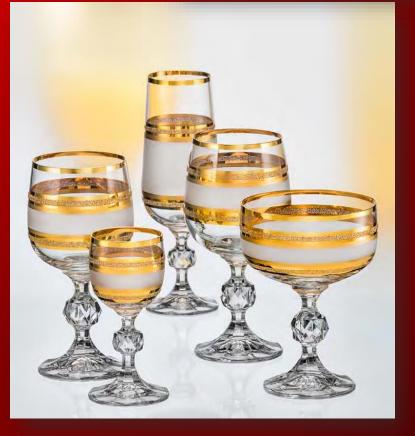

#### STEMWARE

Stemware and drinking glass consist of main parts: goblets, flutes, tumblers, carafes and jugs. These parts can reach manifold forms and sizes. There is a countless wealth of shapes and combinations, from simple to sophisticated ones, from romantic to modern ones which can be use in hotel industry, restaurants and other types of catering industry.

### **Classic decoration**