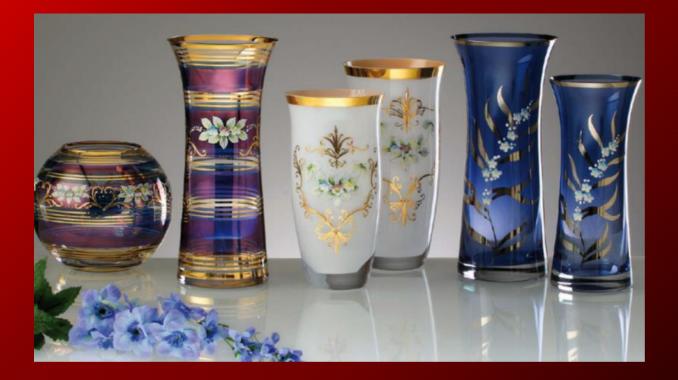

#### GLASSWARE

Glassware In our offer you can find modern vases, up to 35 cm high, or also vases with classical shapes. There are many types of bowl vases, perfectly fit for many kinds of arrangements - floating flowers, sand, stones, dry arrangements, many kinds of bowls and candles. There are also many decoration techniques for making the glassware unique.

CRYSTAL BOHEMIA CZECH REPUBLIC

CRYSTAL BOHEMIA CZECH REPUBLIC