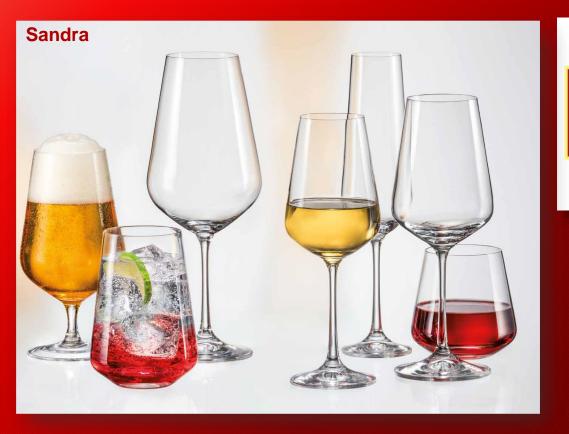

#### STEMWARE

Stemware and drinking glass consist of main parts: goblets, flutes, tumblers, carafes and jugs. These parts can reach manifold forms and sizes. There is a countless wealth of shapes and combinations, from simple to sophisticated ones, from romantic to modern ones which can be use in hotel industry, restaurants and other types of catering industry.