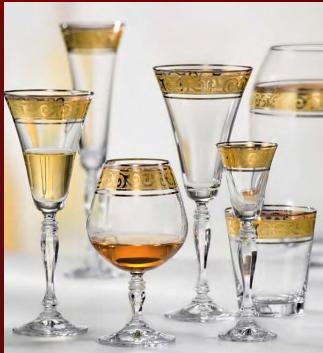

#### STEMWARE

Stemware and drinking glass consist of main parts: goblets, flutes, tumblers, carafes and jugs. These parts can reach manifold forms and sizes. There is a countless wealth of shapes and combinations, from simple to sophisticated ones, from romantic to modern ones which can be use in hotel industry, restaurants and other types of catering industry.

### **Classic decoration**