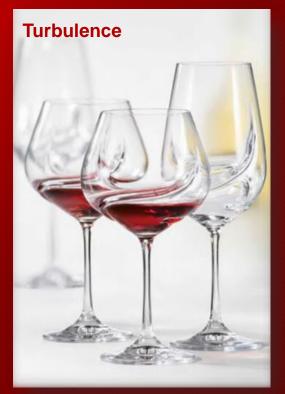

#### STEMWARE

Stemware and drinking glass consist of main parts: goblets, flutes, tumblers, carafes and jugs. These parts can reach manifold forms and sizes. There is a countless wealth of shapes and combinations, from simple to sophisticated ones, from romantic to modern ones which can be use in hotel industry, restaurants and other types of catering industry.