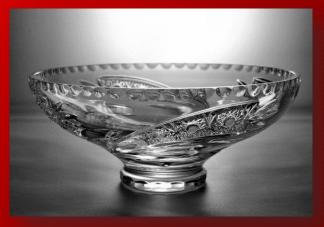

#### GLASSWARE

Glassware In our offer you can find modern vases, up to 35 cm high, or also vases with classical shapes. There are many types of bowl vases, perfectly fit for many kinds of arrangements - floating flowers, sand, stones, dry arrangements, many kinds of bowls and candles. There are also many decoration techniques for making the glassware unique.

CRYSTAL BOHEMIA CZECH REPUBLIC

CRYSTAL BOHEMIA CZECH REPUBLIC