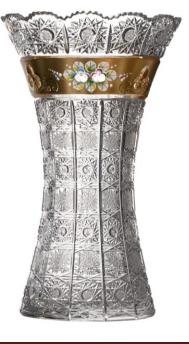

#### GLASSWARE

Glassware In our offer you can find modern vases, up to 35 cm high, or also vases with classical shapes. There are many types of bowl vases, perfectly fit for many kinds of arrangements - floating flowers, sand, stones, dry arrangements, many kinds of bowls and candles. There are also many decoration techniques for making the glassware unique.

## Part 3 Crystal – Queen of glass perfection

We offer a wide range of hand made 24% lead crystal from traditional Czech manufacturers. Our company in cooperation with other manufacturers and thanks to the own small manufacture is able to provide decorating cut from simple to complex traditional decors, including decors with gold and so we can meet the individual requirements of our customers. Our offers also includes ensuring representative packaging according to customer requirements.

### Cutting Crystal glass with smalt and gold

CRYSTAL BOHEMIA CZECH REPUELIC

Adress: Omnia Glass Ltd. Lužna 591 16000 Praha 6 Czech Republic Mail: info@omniaglass.cz Web. www.omniaglass.cz

CRYSTAL

**BOHEMIA**