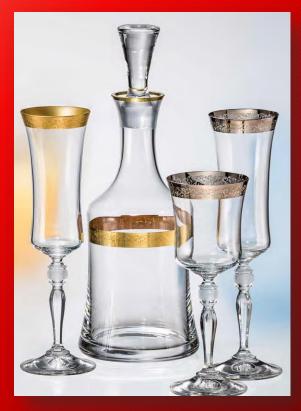

## Part 3 Crystal – Queen of glass perfection

We offer a wide range of hand made 24% lead crystal from traditional Czech manufacturers. Our company in cooperation with other manufacturers and thanks to the own small manufacture is able to provide decorating cut from simple to complex traditional decors, including decors with gold and so we can meet the individual requirements of our customers. Our offers also includes ensuring representative packaging according to customer requirements.

### Cutting Crystal glass with smalt and gold

CRYSTAL BOHEMIA CZECH REPUELIC

Adress: Omnia Glass Ltd. Lužna 591 16000 Praha 6 Czech Republic Mail: info@omniaglass.cz Web. www.omniaglass.cz

CRYSTAL

**BOHEMIA**