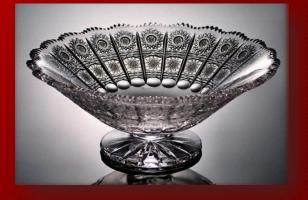

#### GLASSWARE

Glassware In our offer you can find modern vases, up to 35 cm high, or also vases with classical shapes. There are many types of bowl vases, perfectly fit for many kinds of arrangements - floating flowers, sand, stones, dry arrangements, many kinds of bowls and candles. There are also many decoration techniques for making the glassware unique.

## Part 3 Crystal – Queen of glass perfection

We offer a wide range of hand made 24% lead crystal from traditional Czech manufacturers. Our company in cooperation with other manufacturers and thanks to the own small manufacture is able to provide decorating cut from simple to complex traditional decors, including decors with gold and so we can meet the individual requirements of our customers. Our offers also includes ensuring representative packaging according to customer requirements.