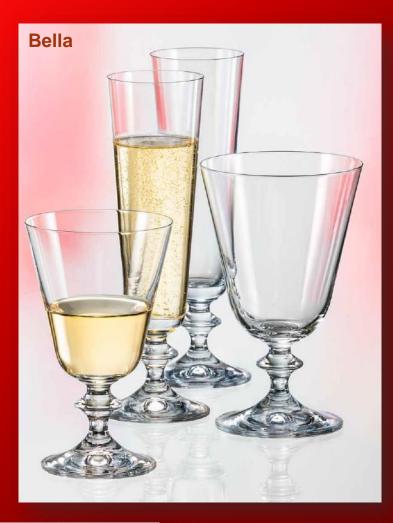

#### STEMWARE

Stemware and drinking glass consist of main parts: goblets, flutes, tumblers, carafes and jugs. These parts can reach manifold forms and sizes. There is a countless wealth of shapes and combinations, from simple to sophisticated ones, from romantic to modern ones which can be use in hotel industry, restaurants and other types of catering industry.