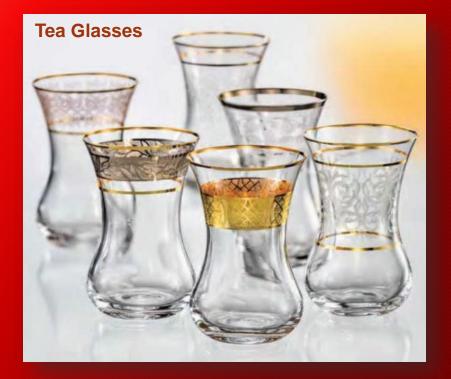

#### GLASSWARE

Glassware In our offer you can find modern vases, up to 35 cm high, or also vases with classical shapes. There are many types of bowl vases, perfectly fit for many kinds of arrangements - floating flowers, sand, stones, dry arrangements, many kinds of bowls and candles. There are also many decoration techniques for making the glassware unique.