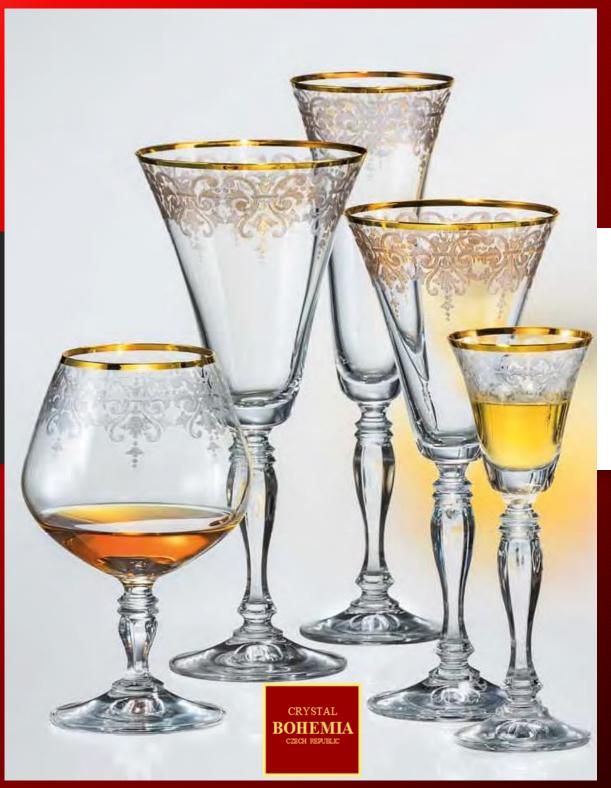

#### STEMWARE

Stemware and drinking glass consist of main parts: goblets, flutes, tumblers, carafes and jugs. These parts can reach manifold forms and sizes. There is a countless wealth of shapes and combinations, from simple to sophisticated ones, from romantic to modern ones which can be use in hotel industry, restaurants and other types of catering industry.

CRYSTAL BOHEMIA CZECH REPUBLIC