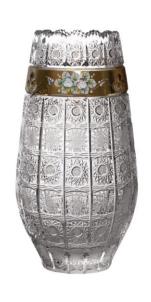

#### GLASSWARE

Glassware In our offer you can find modern vases, up to 35 cm high, or also vases with classical shapes. There are many types of bowl vases, perfectly fit for many kinds of arrangements - floating flowers, sand, stones, dry arrangements, many kinds of bowls and candles. There are also many decoration techniques for making the glassware unique.

## Part 3 Crystal – Queen of glass perfection

We offer a wide range of hand made 24% lead crystal from traditional Czech manufacturers. Our company in cooperation with other manufacturers and thanks to the own small manufacture is able to provide decorating cut from simple to complex traditional decors, including decors with gold and so we can meet the individual requirements of our customers. Our offers also includes ensuring representative packaging according to customer requirements.

### Cutting Crystal glass with smalt and gold

CRYSTAL BOHEMIA CZECH REPUELIC

Adress: Omnia Glass Ltd. Lužna 591 16000 Praha 6 Czech Republic Mail: info@omniaglass.cz Web. www.omniaglass.cz

CRYSTAL

**BOHEMIA**