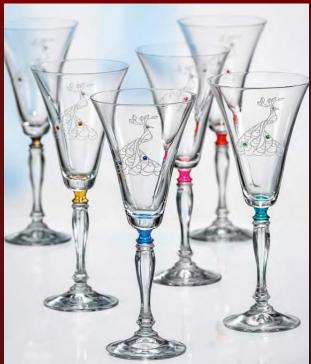

#### STEMWARE

Stemware and drinking glass consist of main parts: goblets, flutes, tumblers, carafes and jugs. These parts can reach manifold forms and sizes. There is a countless wealth of shapes and combinations, from simple to sophisticated ones, from romantic to modern ones which can be use in hotel industry, restaurants and other types of catering industry.

### **Classic decoration**