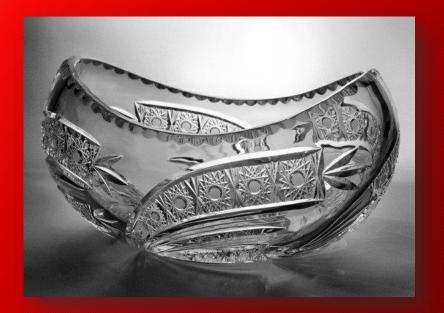

#### GLASSWARE

Glassware In our offer you can find modern vases, up to 35 cm high, or also vases with classical shapes. There are many types of bowl vases, perfectly fit for many kinds of arrangements - floating flowers, sand, stones, dry arrangements, many kinds of bowls and candles. There are also many decoration techniques for making the glassware unique.

## Part 3 Crystal – Queen of glass perfection

We offer a wide range of hand made 24% lead crystal from traditional Czech manufacturers. Our company in cooperation with other manufacturers and thanks to the own small manufacture is able to provide decorating cut from simple to complex traditional decors, including decors with gold and so we can meet the individual requirements of our customers. Our offers also includes ensuring representative packaging according to customer requirements.