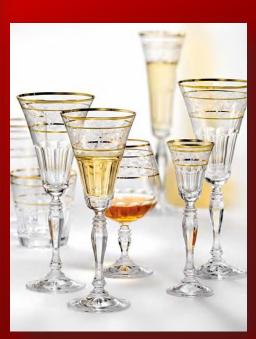

#### STEMWARE

Stemware and drinking glass consist of main parts: goblets, flutes, tumblers, carafes and jugs. These parts can reach manifold forms and sizes. There is a countless wealth of shapes and combinations, from simple to sophisticated ones, from romantic to modern ones which can be use in hotel industry, restaurants and other types of catering industry.

CRYSTAL BOHEMIA CZECH REPUBLIC