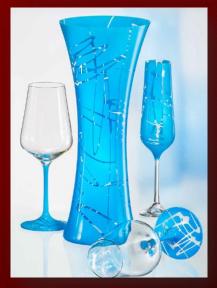

#### STEMWARE

Stemware and drinking glass consist of main parts: goblets, flutes, tumblers, carafes and jugs. These parts can reach manifold forms and sizes. There is a countless wealth of shapes and combinations, from simple to sophisticated ones, from romantic to modern ones which can be use in hotel industry, restaurants and other types of catering industry.

#### GLASSWARE

Glassware In our offer you can find modern vases, up to 35 cm high, or also vases with classical shapes. There are many types of bowl vases, perfectly fit for many kinds of arrangements - floating flowers, sand, stones, dry arrangements, many kinds of bowls and candles. There are also many decoration techniques for making the glassware unique.