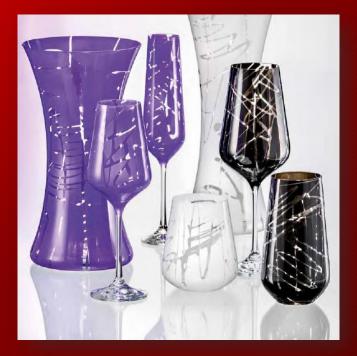

#### STEMWARE

Stemware and drinking glass consist of main parts: goblets, flutes, tumblers, carafes and jugs. These parts can reach manifold forms and sizes. There is a countless wealth of shapes and combinations, from simple to sophisticated ones, from romantic to modern ones which can be use in hotel industry, restaurants and other types of catering industry.

#### GLASSWARE

Glassware In our offer you can find modern vases, up to 35 cm high, or also vases with classical shapes. There are many types of bowl vases, perfectly fit for many kinds of arrangements - floating flowers, sand, stones, dry arrangements, many kinds of bowls and candles. There are also many decoration techniques for making the glassware unique.