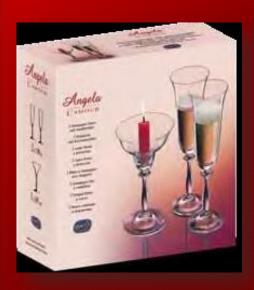

## Part 1 Glass Elegation not only for your home

#### STEMWARE

Stemware and drinking glass consist of main parts: goblets, flutes, tumblers, carafes and jugs. These parts can reach manifold forms and sizes. There is a countless wealth of shapes and combinations, from simple to sophisticated ones, from romantic to modern ones which can be use in hotel industry, restaurants and other types of catering industry.