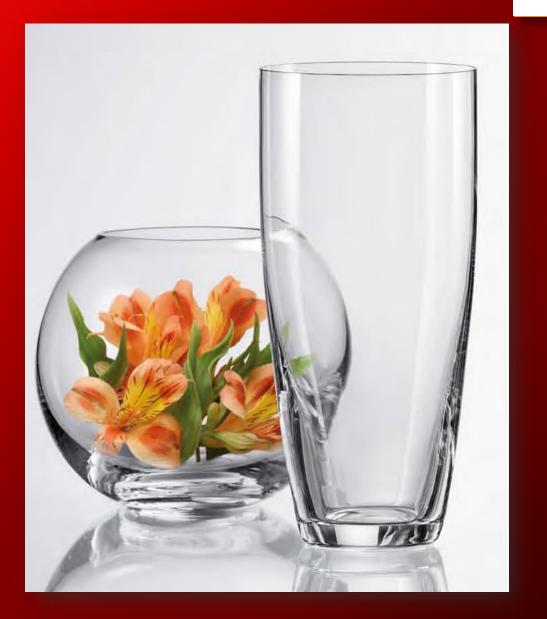

#### GLASSWARE

Glassware In our offer you can find modern vases, up to 35 cm high, or also vases with classical shapes. There are many types of bowl vases, perfectly fit for many kinds of arrangements - floating flowers, sand, stones, dry arrangements, many kinds of bowls and candles. There are also many decoration techniques for making the glassware unique.