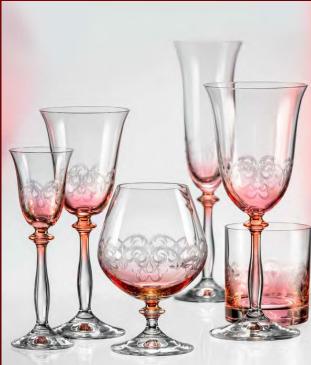

#### GLASSWARE

Glassware In our offer you can find modern vases, up to 35 cm high, or also vases with classical shapes. There are many types of bowl vases, perfectly fit for many kinds of arrangements - floating flowers, sand, stones, dry arrangements, many kinds of bowls and candles. There are also many decoration techniques for making the glassware unique.