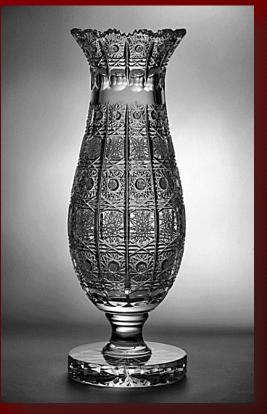

#### GLASSWARE

Glassware In our offer you can find modern vases, up to 35 cm high, or also vases with classical shapes. There are many types of bowl vases, perfectly fit for many kinds of arrangements - floating flowers, sand, stones, dry arrangements, many kinds of bowls and candles. There are also many decoration techniques for making the glassware unique.

## Part 3 Crystal – Queen of glass perfection

We offer a wide range of hand made 24% lead crystal from traditional Czech manufacturers. Our company in cooperation with other manufacturers and thanks to the own small manufacture is able to provide decorating cut from simple to complex traditional decors, including decors with gold and so we can meet the individual requirements of our customers. Our offers also includes ensuring representative packaging according to customer requirements.