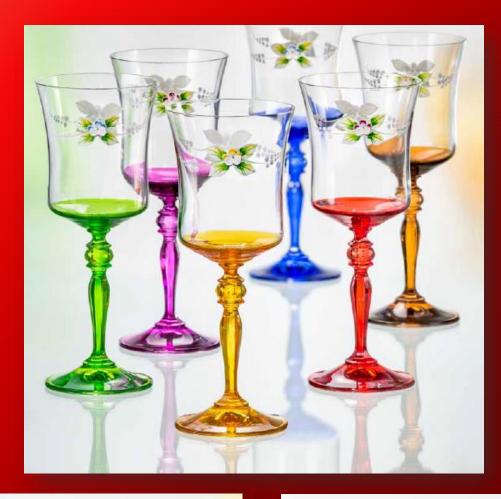

#### STEMWARE

Stemware and drinking glass consist of main parts: goblets, flutes, tumblers, carafes and jugs. These parts can reach manifold forms and sizes. There is a countless wealth of shapes and combinations, from simple to sophisticated ones, from romantic to modern ones which can be use in hotel industry, restaurants and other types of catering industry.

CRYSTAL BOHEMIA CZECH REPUBLIC