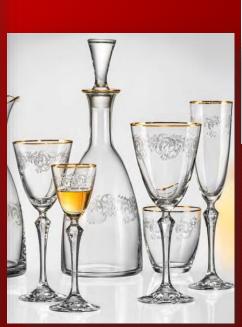

#### STEMWARE

Stemware and drinking glass consist of main parts: goblets, flutes, tumblers, carafes and jugs. These parts can reach manifold forms and sizes. There is a countless wealth of shapes and combinations, from simple to sophisticated ones, from romantic to modern ones which can be use in hotel industry, restaurants and other types of catering industry.

## Part 3 Crystal – Queen of glass perfection

We offer a wide range of hand made 24% lead crystal from traditional Czech manufacturers. Our company in cooperation with other manufacturers and thanks to the own small manufacture is able to provide decorating cut from simple to complex traditional decors, including decors with gold and so we can meet the individual requirements of our customers. Our offers also includes ensuring representative packaging according to customer requirements.