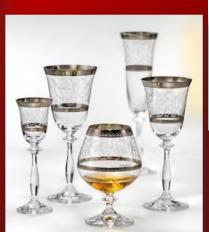

#### STEMWARE

Stemware and drinking glass consist of main parts: goblets, flutes, tumblers, carafes and jugs. These parts can reach manifold forms and sizes. There is a countless wealth of shapes and combinations, from simple to sophisticated ones, from romantic to modern ones which can be use in hotel industry, restaurants and other types of catering industry.

CRYSTAL BOHEMIA CZECH REPUBLIC