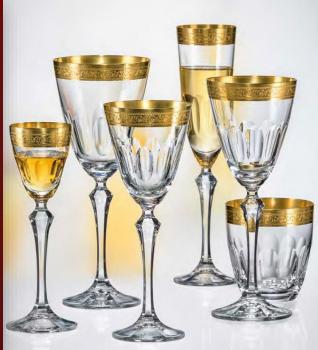

#### STEMWARE

Stemware and drinking glass consist of main parts: goblets, flutes, tumblers, carafes and jugs. These parts can reach manifold forms and sizes. There is a countless wealth of shapes and combinations, from simple to sophisticated ones, from romantic to modern ones which can be use in hotel industry, restaurants and other types of catering industry.

## Part 3 Crystal – Queen of glass perfection

We offer a wide range of hand made 24% lead crystal from traditional Czech manufacturers. Our company in cooperation with other manufacturers and thanks to the own small manufacture is able to provide decorating cut from simple to complex traditional decors, including decors with gold and so we can meet the individual requirements of our customers. Our offers also includes ensuring representative packaging according to customer requirements.