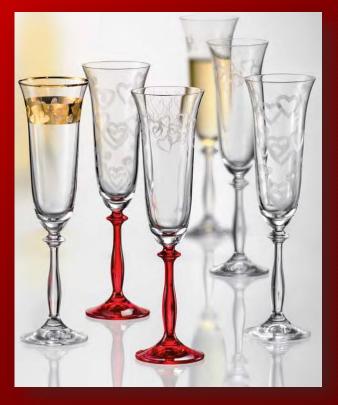

#### STEMWARE

Stemware and drinking glass consist of main parts: goblets, flutes, tumblers, carafes and jugs. These parts can reach manifold forms and sizes. There is a countless wealth of shapes and combinations, from simple to sophisticated ones, from romantic to modern ones which can be use in hotel industry, restaurants and other types of catering industry.