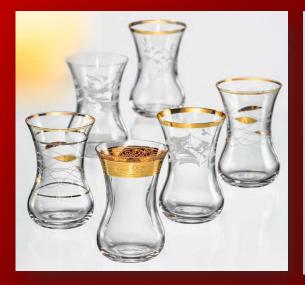

#### STEMWARE

Stemware and drinking glass consist of main parts: goblets, flutes, tumblers, carafes and jugs. These parts can reach manifold forms and sizes. There is a countless wealth of shapes and combinations, from simple to sophisticated ones, from romantic to modern ones which can be use in hotel industry, restaurants and other types of catering industry.

CRYSTAL BOHEMIA CZECH REPUBLIC