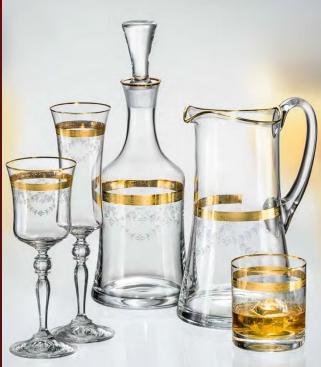

## Part 3 Crystal – Queen of glass perfection

We offer a wide range of hand made 24% lead crystal from traditional Czech manufacturers. Our company in cooperation with other manufacturers and thanks to the own small manufacture is able to provide decorating cut from simple to complex traditional decors, including decors with gold and so we can meet the individual requirements of our customers. Our offers also includes ensuring representative packaging according to customer requirements.

### Cutting Crystal glass with smalt and gold

CRYSTAL BOHEMIA CZECH REPUELIC

Adress: Omnia Glass Ltd. Lužna 591 16000 Praha 6 Czech Republic Mail: info@omniaglass.cz Web. www.omniaglass.cz

CRYSTAL

**BOHEMIA**