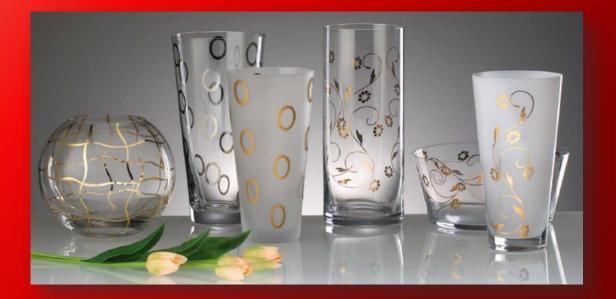

#### GLASSWARE

Glassware In our offer you can find modern vases, up to 35 cm high, or also vases with classical shapes. There are many types of bowl vases, perfectly fit for many kinds of arrangements - floating flowers, sand, stones, dry arrangements, many kinds of bowls and candles. There are also many decoration techniques for making the glassware unique.

CRYSTAL BOHEMIA CZECH REPUBLIC

CRYSTAL BOHEMIA CZECH REPUBLIC