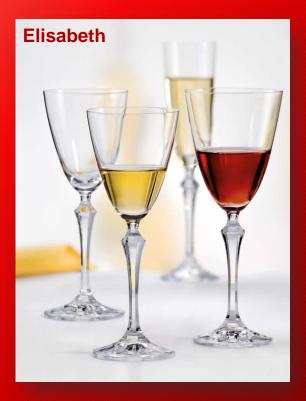

#### STEMWARE

Stemware and drinking glass consist of main parts: goblets, flutes, tumblers, carafes and jugs. These parts can reach manifold forms and sizes. There is a countless wealth of shapes and combinations, from simple to sophisticated ones, from romantic to modern ones which can be use in hotel industry, restaurants and other types of catering industry.